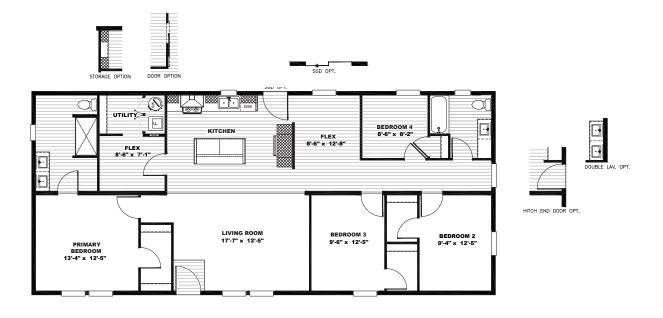

## Brown Eyed Girl TMI28603A / 4 beds / 2 baths / 1,580 sq. ft. / 28x60

11.0

INDEPENDENT RETAIL PARTNER EXCLUSIVE

- Finished Drywall Throughout
- Kwikset<sup>®</sup> Door Hardware Throughout
- Samsung<sup>®</sup> Stainless Steel Appliances
- Rheem<sup>®</sup> Hybrid Water Heater
- ecobee Smart Thermostat®
- SmartComfort<sup>®</sup> by Carrier<sup>®</sup> Electric Heat Pump or Gas Furnace